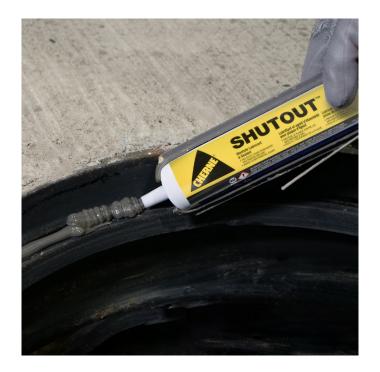

## **Stops Inflow**

Significantly reduces inflow at application\*

Lubrication aids in easy removal of manhole covers, enhancing maintenance safety

## **Universal Application**

Compatible with most existing manhole installations\*\* including those with or without a gasket, and can be applied to wet and dry surfaces between 30°F (-1.11°C) and 150°F (65.56°C)

## **Easy Application**

Application offers immediate benefits with little to no training needed

- \* At initial application; monitor to reapply as needed
- \*\* Not compatible with the revolutionary access design and some t-style gaskets